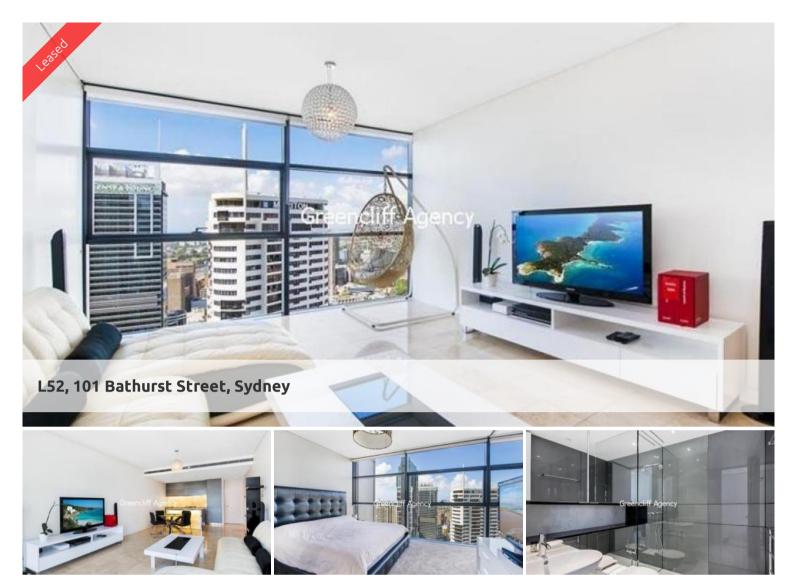

## INSPECTION: WEDNESDAY 17TH FEBRUARY 5.15 - 5.30PM

This well maintained two bedroom plus separate study apartment aims to please

Features of this wonderful apartment include:

- Spacious open plan kitchen/loungeroom
- Modern kitchen with gas cooking and stainless steel appliances
- 2 double sized bedrooms both with built-ins, main with ensuite
- Separate study room/extra internal storage space
- Ducted air conditioning throughout
- Secure parking space

## The Lumiere Features:

- 50 metre swimming pool
- Spa, sauna and steam room
- 2 Cinemas
- Meeting Rooms
- Yoga/games room
- 24 hour security and concierge

For further information or to inspect, please call Shalini Vashistha 0421640010 or 8823 8818.