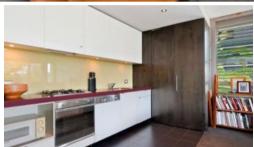

- A wall of glass flawlessly retracts to extend the living spaces
- The sleek galley kitchen displays stone tops and Smeg appliances
- Beautifully proportioned the master bed with BIR's adjoins the deck
- Fine marble adorns the designer bathroom, European style laundry  $% \left( 1\right) =\left( 1\right) \left( 1\right)$
- Generous storage cupboards, light and inviting communal spaces
- Enjoy swift lift access from the single secure car space
- Exceptional amenity with 2 pools, 2 gyms, café and restaurant