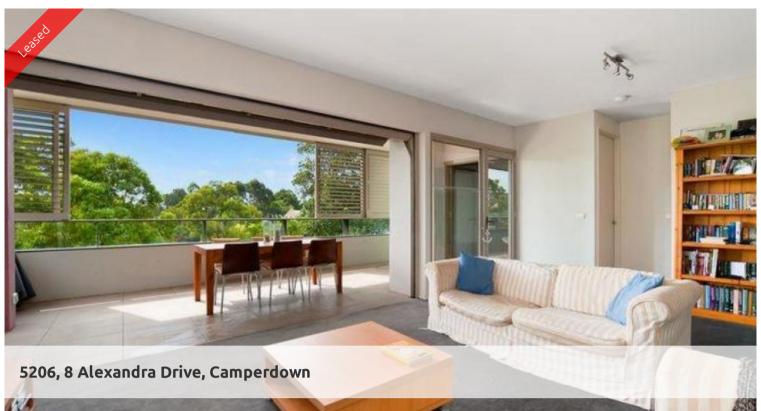

## "VIE 5" ONE BEDROOM APARTMENT WITH PARKING!

A light filled haven of contemporary style this corner apartment combines the benefits of easy level access with superb elevation to enjoy its peaceful location with North facing leafy vistas. Offering a feeling of boundless space, expansive free flowing living areas seamlessly fuse with the superb alfresco balcony offering indoor/outdoor living at its finest.

- A wall of glass flawlessly retracts to extend the living spaces
- The sleek galley kitchen displays stone tops and Smeg appliances
- Beautifully proportioned the master bed with BIR's adjoins the deck
- Fine marble adorns the designer bathroom, European style laundry  $% \left( 1\right) =\left( 1\right) \left( 1\right)$
- Generous storage cupboards, light and inviting communal spaces
- Enjoy swift lift access from the single secure car space
- Exceptional amenity with 2 pools, 2 gyms, café and restaurant