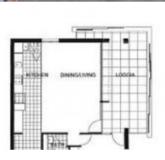

## "VIE 5" ONE BEDROOM APARTMENT WITH PARKING!

A light filled haven of contemporary style this corner apartment combines the benefits of easy level access with superb elevation to enjoy its peaceful location with North facing leafy vistas. Offering a feeling of boundless space, expansive free flowing living areas seamlessly fuse with the superb alfresco balcony offering indoor/outdoor living at its finest.

- A wall of glass flawlessly retracts to extend the living spaces
- The sleek galley kitchen displays stone tops and Smeg appliances
- Beautifully proportioned the master bed with BIR's adjoins the deck
- Fine marble adorns the designer bathroom, European style laundry  $% \left( 1\right) =\left( 1\right) \left( 1\right)$
- Generous storage cupboards, light and inviting communal spaces
- Enjoy swift lift access from the single secure car space
- Exceptional amenity with 2 pools, 2 gyms, café and restaurant