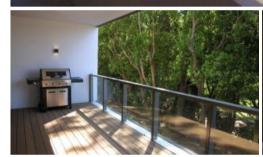

## You will love the:

- Double sized bedrooms with built in wardrobes
- Spacious open plan living/dining area leading to a huge balcony and BBQ
- Gourmet kitchen featuring gas cooking, fridge, microwave and dishwasher
- Modern chic bathroom
- Plenty of internal storage
- Ducted air conditioning throughout
- Internal laundry with dryer
- NBN and Foxtel ready
- Parking for 1 car and storage cage