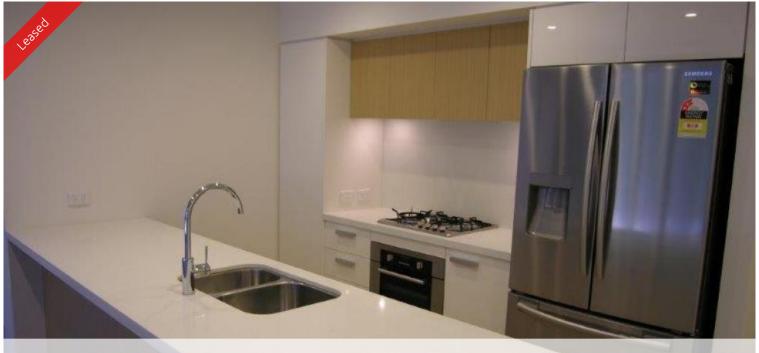

## You will love the:

- Double sized bedrooms with built in wardrobes
- Spacious open plan living/dining area leading to a huge balcony and BBQ
- Gourmet kitchen featuring gas cooking, fridge, microwave and dishwasher
- Modern chic bathroom
- Plenty of internal storage
- Ducted air conditioning throughout
- Internal laundry with dryer
- NBN and Foxtel ready
- Parking for 1 car and storage cage