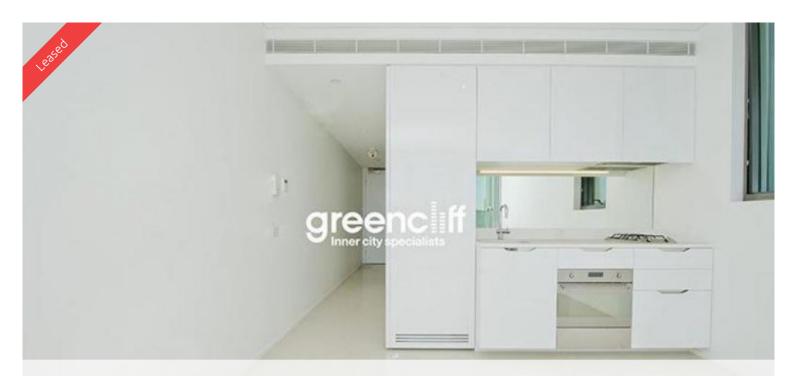

- Ducted air conditioning
- Loggia for indoor/outdoor living
- Fridge and washer/dryer included
- European kitchen appliances/stone bench tops
- The latest bathroom fittings and design
- Selection of timber/tiled flooring to the living areas/carpeted bedrooms
- Security intercom system