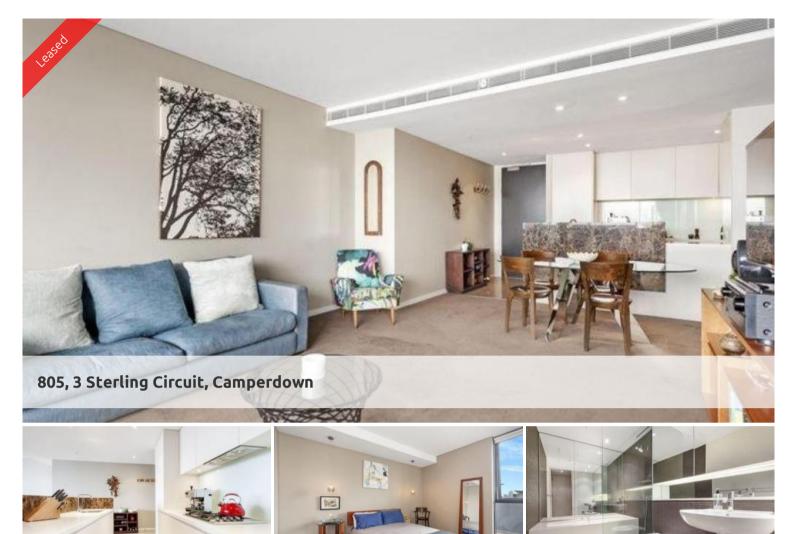

## SPACIOUS APARTMENT WITH CITY VIEWS!

Situated on level 8 with extensive city views from every room this apartment has a relaxing, ambient feel that you soak in as soon as you walk through the door.

This apartment features two large bedrooms both with walk-in wardrobes and large en-suite, gourmet kitchen with European gas appliances, open plan living which opens onto large timber loggia perfect for alfresco entertaining as well as internal laundry and one car space and storage cage. There is also a study area off the living/dining.

Being in The City Quarter Complex you will be able to enjoy the free, access to your choice of a 50 metre outdoor or 25m indoor pool and two gymnasiums. The complex also has 24 hour security, a Japanese restaurant, cafe & convenience store.