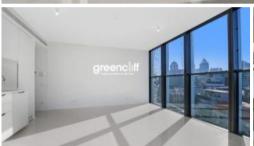

- Ducted air conditioning
- Loggia for indoor/outdoor living
- Fridge and washer/dryer included
- European kitchen appliances/stone bench tops
- The latest bathroom fittings and design
- tiled flooring to the living areas/carpeted bedrooms