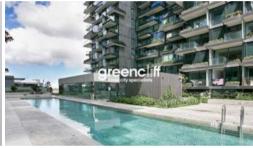

Located at Central Park Chippendale, The Mark has direct access to a fully equipped gymnasium, an elevated outdoor pool and on your doorstep is an expansive tree lined park named Chippendale Green. Fashionable retail outlets, a Woolworths supermarket and various cafes and eateries such as Din Tau Fung available to your heart's content.

The Mark offers

The Deck - Situated on the roofton with a spallawn and terrace spaces to relax

| Price         | P.O.A. |
|---------------|--------|
| Property Type | Rental |
| Property ID   | 1432   |