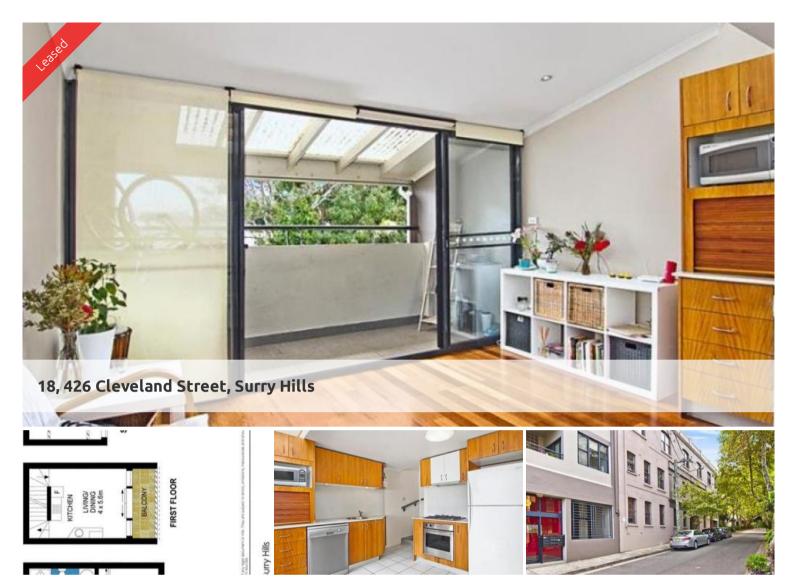

## SPLIT LEVEL one bedroom apartmen in a vibrant hub

Enjoying leafy local outlooks, this bright security apartment is an essential executive retreat in a dynamic inner city locale. Its highly versatile layout comprises three levels, each appointed with stylish architectural details. Shops, buses and restaurants are on the doorstep and a supermarket is across the street.

- Positioned away from the road in a well constructed block
- Bright open design living space flows to a covered balcony
- Stylish gas kitchen, stone bench tops, stainless appliances
- Main bedroom appointed with a large mirrored built-in
- Flexible top level loft ideal for a study or guest room
- Contemporary full sized bathroom with concealed laundry
- Low maintenance ceramic and polished timber flooring
- A perfect investment or first homebuyer's opportunity
- Walk to Central Train Station, Haymarket or Chinatown
- Available 08/12/15
- 6 to 12 months lease