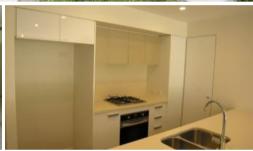

The apartment features

- No common walls
- High ceilings throughout
- Large North facing terrace
- Open plan lounge and dining area
- Designer kitchen with gas cooking, dishwasher, microwave and plenty of storage
- Double sized bedrooms with built in wardrobes, main with ensuite bathroom
- Chic bathroom with separate bath and shower
- Reverse cycle ducted air conditioning
- Internal laundry with dryer
- NBN and Foxtel ready
- Car space with storage
- Lift access