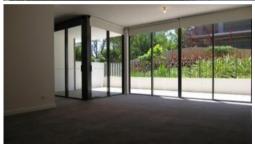

The apartment features

- No common walls
- High ceilings throughout
- Large North facing terrace
- Open plan lounge and dining area
- Designer kitchen with gas cooking, dishwasher, microwave and plenty of storage
- Double sized bedrooms with built in wardrobes, main with ensuite bathroom
- Chic bathroom with separate bath and shower
- Reverse cycle ducted air conditioning
- Internal laundry with dryer
- NBN and Foxtel ready
- Car space with storage
- Lift access