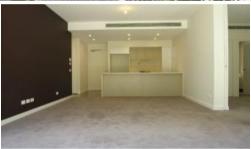

The apartment features

- No common walls
- High ceilings throughout
- Large North facing terrace
- Open plan lounge and dining area
- Designer kitchen with gas cooking, dishwasher, microwave and plenty of storage
- Double sized bedrooms with built in wardrobes, main with ensuite bathroom
- Chic bathroom with separate bath and shower
- Reverse cycle ducted air conditioning
- Internal laundry with dryer
- NBN and Foxtel ready
- Car space with storage
- Lift access