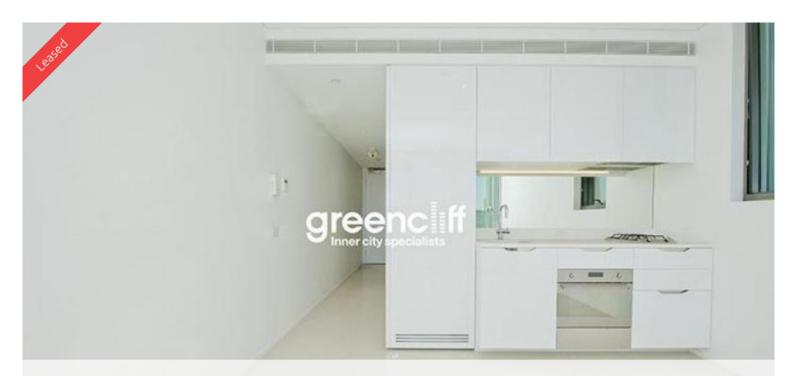

- Ducted air conditioning
- Loggia for indoor/outdoor living
- Fridge and washer/dryer included
- European kitchen appliances/stone bench tops
- The latest bathroom fittings and design
- Selection of timber/tiled flooring to the living areas/carpeted bedrooms
- Security intercom system