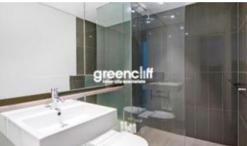

- Ducted air conditioning
- Loggia for indoor/outdoor living
- Fridge and washer/dryer included
- European kitchen appliances/stone bench tops
- The latest bathroom fittings and design
- Selection of timber/tiled flooring to the living areas/carpeted bedrooms
- Security intercom system