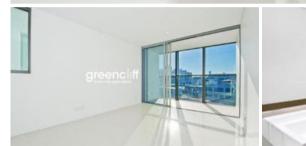

- Ducted air conditioning
- Loggia for indoor/outdoor living
- Fridge and washer/dryer included
- European kitchen appliances/stone bench tops
- The latest bathroom fittings and design
- Selection of timber/tiled flooring to the living areas/carpeted bedrooms
- Security intercom system