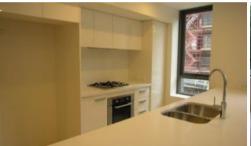

#### You will love the

- Double sized bedrooms with built in wardrobes, main with ensuite bathroom
- Spacious open plan living/dining area leading to a huge balcony and garden area spanning the whole length of the apartment
- Gourmet kitchen featuring gas cooking, microwave and dishwasher
- Modern chic bathroom
- Study nook
- Plenty of internal storage
- Ducted air conditioning throughout
- Internal laundry with dryer
- NBN and Foxtel ready
- Tandem parking for 2 cars and storage cage