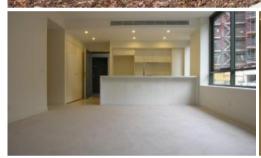

#### You will love the

- Double sized bedrooms with built in wardrobes, main with ensuite bathroom
- Spacious open plan living/dining area leading to a huge balcony and garden area spanning the whole length of the apartment
- Gourmet kitchen featuring gas cooking, microwave and dishwasher
- Modern chic bathroom
- Study nook
- Plenty of internal storage
- Ducted air conditioning throughout
- Internal laundry with dryer
- NBN and Foxtel ready
- Tandem parking for 2 cars and storage cage