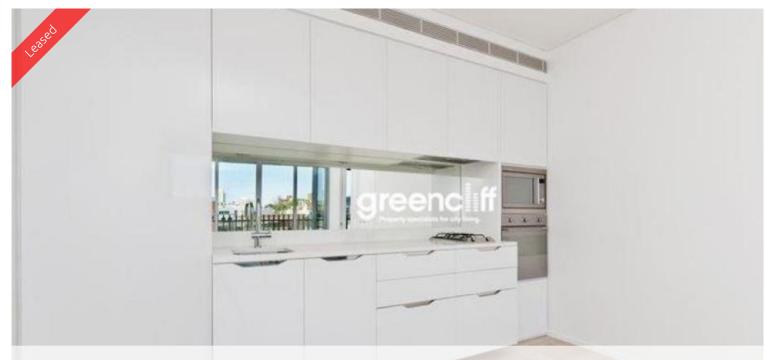

- Ducted air conditioning
- Loggia for indoor/outdoor living
- Fridge and washer/dryer included
- European kitchen appliances/stone bench tops
- The latest bathroom fittings and design
- Selection of timber/tiled flooring to the living areas/carpeted bedrooms
- Security intercom system