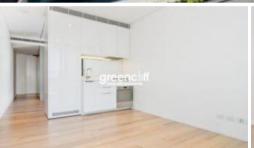

- Ducted air conditioning
- Loggia for indoor/outdoor living
- Fridge and washer/dryer included
- European kitchen appliances/stone bench tops
- The latest bathroom fittings and design
- Selection of timber/tiled flooring to the living areas/carpeted bedrooms
- Parking space to selected apartments
- Security intercom system