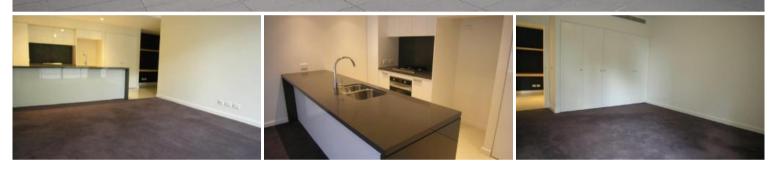

#### Features include

- Massive balcony with gas bayonet
- Double sized bedroom with built in robe
- Combined lounge and dining area leading to balcony
- Gourmet kitchen with gas cooking, dishwasher and microwave
- Air conditioned throughout
- Study nook
- NBN and Foxtel ready
- 1 x car space and storage