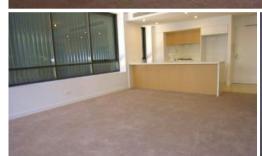

Be the first to enjoy this spacious brand new 1 bedroom apartment in the newly built Palmera Building

You will love the

- Double sized bedroom with built in wardrobe
- Spacious open plan living/dining area leading to a large courtyard balcony
- Gourmet kitchen featuring gas cooking, microwave and dishwasher
- Generous sized balcony with gas bayonet
- Chic bathroom
- Study nook
- Plenty of internal storage
- Ducted air conditioning throughout
- Internal laundry with dryer
- NBN and Foxtel ready
- Parking and storage cage