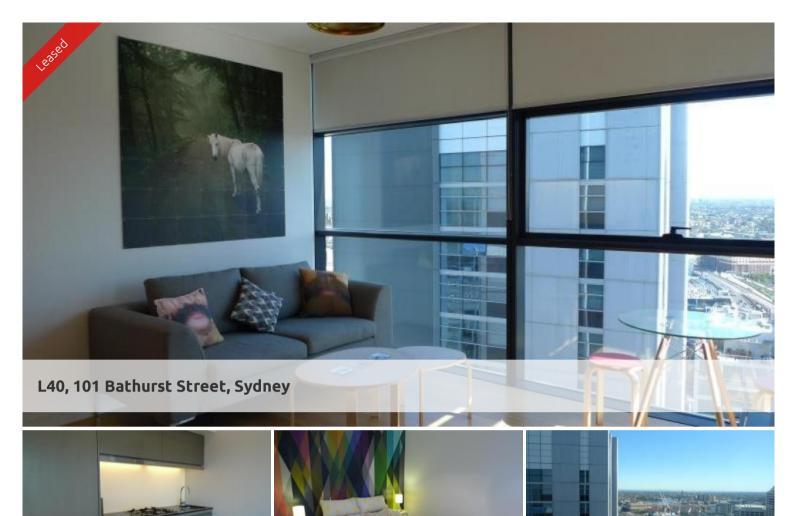

## DEPOSIT TAKEN - CONTACT AGENT

Situated on level 40 of the Lumiere Residence.

The executive suite features

- Furnished
- Timber flooring through out
- Roughly 42sqm with built in robe
- Modern kitchen & bathroom facilities
- Internal laundry
- Ducted air conditioning
- Full access to Club Lumiere and building facilities
- Car space additional \$60 per week