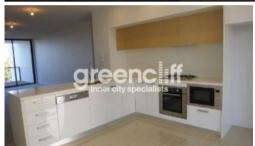

## Be Very Impressed - BRAND NEW DESIGNER APARTMENT

Sure to impress, this this spacious brand new 2 bedroom apartment in the newly built Palmera Building

You will love the

- Double sized bedrooms with built in robes, main with ensuite and walk in robe
- Spacious open plan living/dining area leading to a large balcony
- Gourmet kitchen featuring gas cooking, microwave and dishwasher
- Generous sized balcony with gas bayonet
- Sparkling bathroom with separate bath and shower
- Study nook
- Plenty of internal storage
- Ducted air conditioning throughout
- Internal laundry with dryer
- NBN and Foxtel ready
- Parking and storage cage