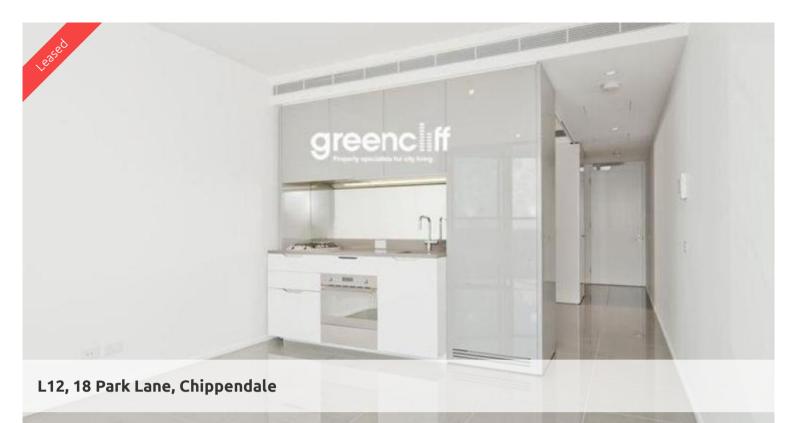

- Ducted air conditioning
- Loggia for indoor/outdoor living
- Fridge and washer/dryer included
- European kitchen appliances/stone bench tops
- The latest bathroom fittings and design
- Selection of timber/tiled flooring to the living areas/carneted bedrooms