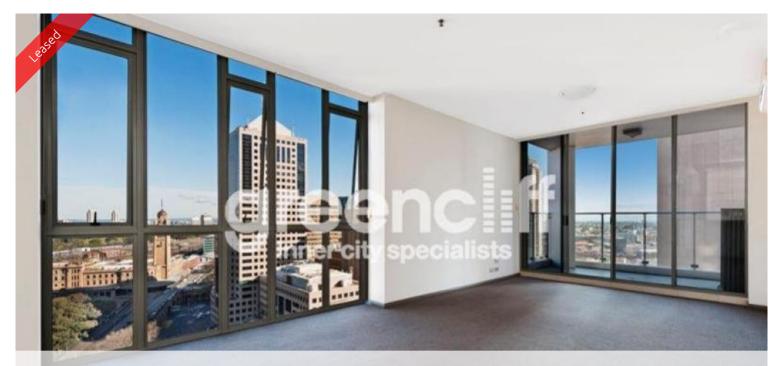

The apartment on Level 30 features:

- Spacious unfurnished three bedrooms with built in robe
- Luxurious Master bedroom with an ensuite bathroom and bathtub
- Allocated parking space
- Large entertaining balcony overlooking the city skylines
- Fully carpet to living areas and bedrooms
- Kitchen with stainless steel appliances
- Internal laundry with dryer
- Newly painted apartment
- Storage included
- Secure building access with security intercom system