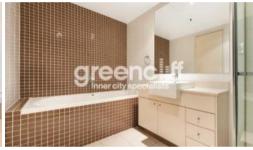

The apartment on Level 30 features:

- Spacious unfurnished three bedrooms with built in robe
- Luxurious Master bedroom with an ensuite bathroom and bathtub
- Allocated parking space
- Large entertaining balcony overlooking the city skylines
- Fully carpet to living areas and bedrooms
- Kitchen with stainless steel appliances
- Internal laundry with dryer
- Newly painted apartment
- Storage included
- Secure building access with security intercom system