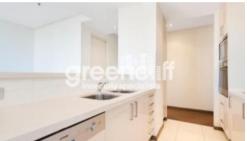

The apartment on Level 30 features:

- Spacious unfurnished three bedrooms with built in robe
- Luxurious Master bedroom with an ensuite bathroom and bathtub
- Allocated parking space
- Large entertaining balcony overlooking the city skylines
- Fully carpet to living areas and bedrooms
- Kitchen with stainless steel appliances
- Internal laundry with dryer
- Newly painted apartment
- Storage included
- Secure building access with security intercom system