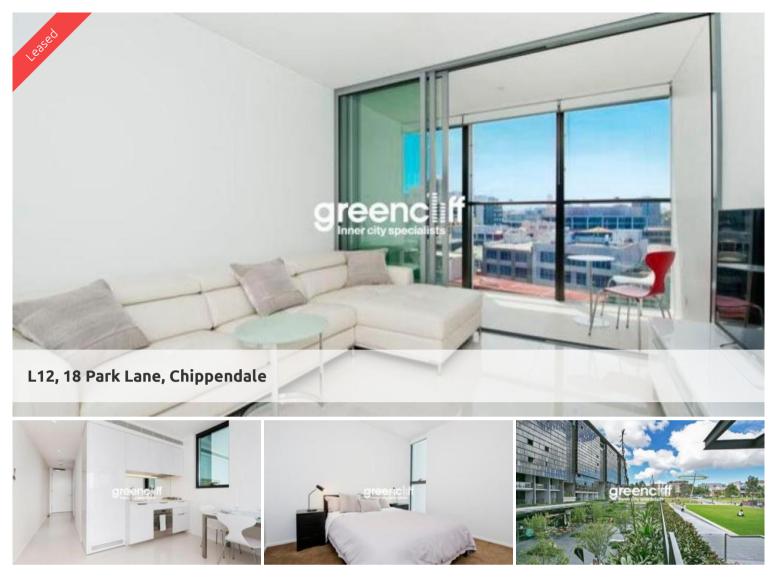

The Mark is the ultimate lifestyle precinct.

The apartments boast intelligent and lifestyle-savvy interiors, features

- Ducted air conditioning
- Loggia for indoor/outdoor living
- Fridge and washer/dryer included
- European kitchen appliances/stone bench tops
- The latest bathroom fittings and design
- Selection of timber/tiled flooring to the living areas/carpeted bedrooms
- Security intercom system