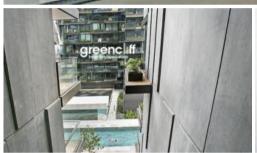

The apartment features

- Gourmet kitchen featuring microwave, refrigerator and dishwasher
- Designer bathroom
- Air conditioning throughout
- Double glazed windows
- laundry featuring washing machine and dryer