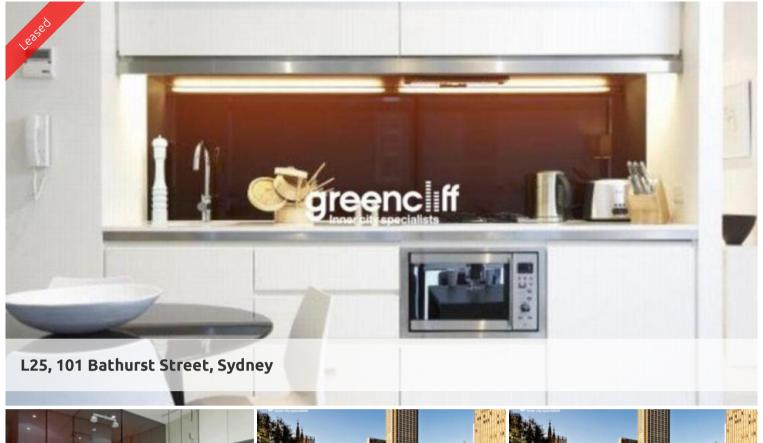

## CONTACT AGENT.

Fully furnished suite is available in the sought after Lumiere Residences.

- Spacious combined lounge and dining area
- City views and great natural lighting
- Modern kitchen facilities with dishwasher and integrated refrigerator and microwave
- Chic bathroom
- Floor to ceiling glass windows
- Internal laundry with washing machine and dryer
- 24 hour concierge/security