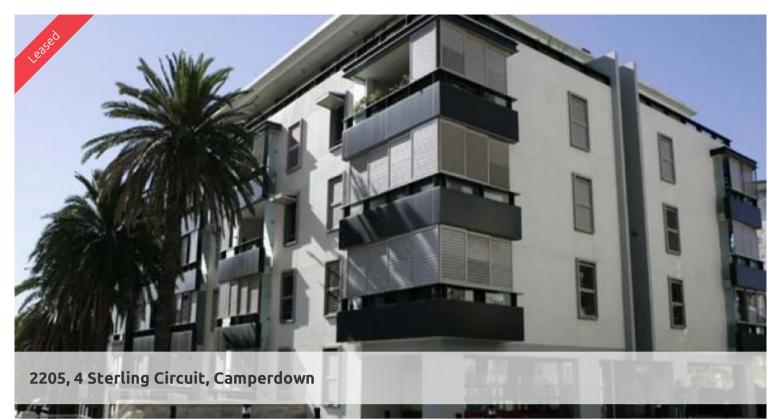

## HUGE ONE BEDROOM APARTMENT IN HIGHLY SOUGHT AFTER CITY OUARTER COMPLEX!

This apartment features a unique loggia which combines the indoor/outdoor living areas. Other features include:

- Galley style kitchen with European stainless steel appliances (gas cooktop and dishwasher)
- Open kitchen, living & dining area
- Spacious bedroom with built in robe
- Dual access bathroom with separate shower and bath
- Internal laundry with clothes dryer
- Access to complex restaurants, cafes, pool and gym facilities.