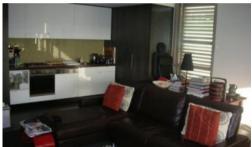

## HUGE ONE BEDROOM APARTMENT IN HIGHLY SOUGHT AFTER CITY OUARTER COMPLEX!

This apartment features a unique loggia which combines the indoor/outdoor living areas. Other features include:

- Galley style kitchen with European stainless steel appliances (gas cooktop and dishwasher)
- Open kitchen, living & dining area
- Spacious bedroom with built in robe
- Dual access bathroom with separate shower and bath
- Internal laundry with clothes dryer
- Access to complex restaurants, cafes, pool and gym facilities.