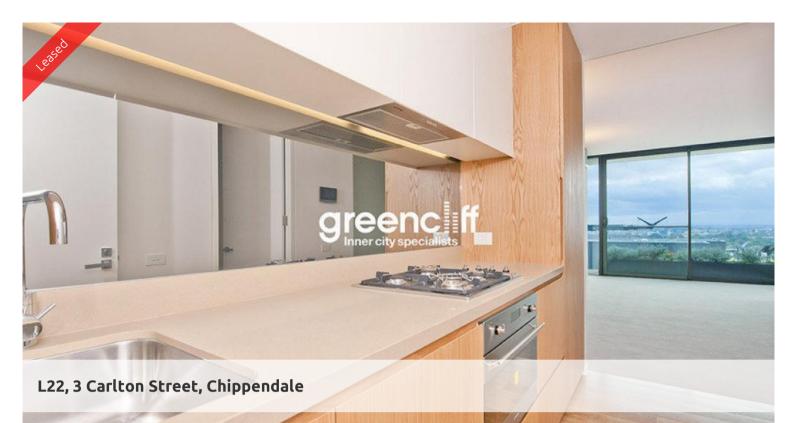

## INSPECTION: WEDNESDAY 5TH AUG 4PM - 4:20PM

Please meet in the office at 5 Carlton Street Chippendale for inspection.

Unfurnished Dual Keyed studio available for lease at East Tower, Central Park Electricity, gas and water included with rent.

Rich in amenities, this Frasers Property development features:

- Almost brand new luxury apartments with stainless steel appliances
- Security building with 24 hour concierge
- Fitness centre with pool, gymnasium & spa
- 6 star green rated development
- 5 level shopping centre with Woolworths
- City views
- Fridge and washer/dryer included
- Water, electricity & gas are included with rent
- More than 30,000sqm of surrounding park and public space.
- Parking at additional \$50 per week.