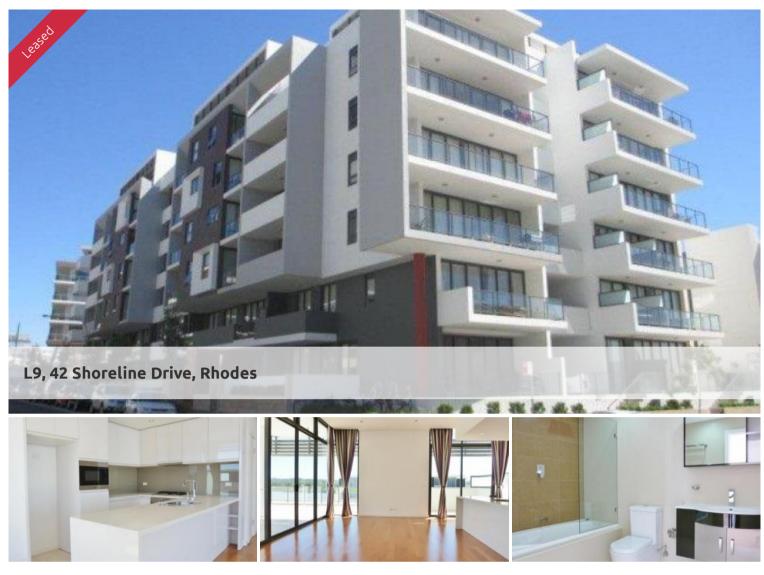

DEPOSIT TAKEN

Azure Waterfront - Sub Penthouse Apartment

This stunning apartment features:

- Large combined lounge and dining area with high ceilings throughout

- Double sized bedrooms, both featuring built in wardrobes, main with ensuite bathroom

- Well designed kitchen with Miele appliances, featuring gas cooking, dishwasher and plenty of storage

- Massive outdoor area with water views
- Internal laundry
- Parking + Storage
- Ducted air conditioning throughout
- Pet friendly