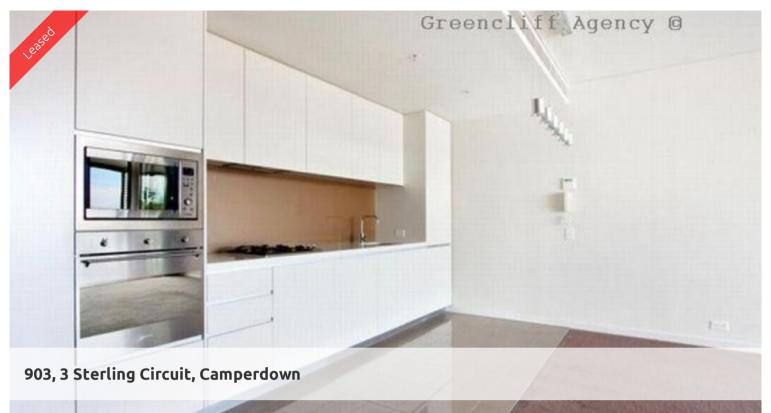

## PENDING APPLICATIONS - SPACIOUS ONE BEDROOM APARTMENT!

Stunning one bedroom apartment available on level 9 with breathtaking views over Annandale village and beyond.

Open the bi fold doors between the living room and the loggia to create an extended living and entertainment area.

Features of this apartment include

- Large bedroom with built in wardrobes
- Gourmet kitchen with stainless steel SMEG appliances including dishwasher
- Study area, perfect for small home office
- Dual access bathroom with step less shower and bath
- Internal laundry with clothes dryer
- One security parking space.