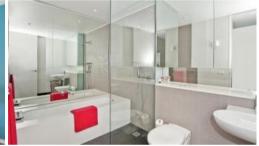

Features of this apartment include

- Large bedroom with built in wardrobes
- Gourmet kitchen with stainless steel SMEG appliances including dishwasher
- Study area, perfect for small home office
- Dual access bathroom with step less shower and bath
- Internal laundry with clothes dryer
- One security parking space.