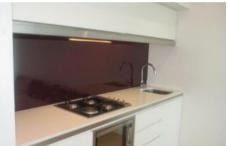

This apartment features

- Floor to ceiling glass windows
- Large combined lounge and dining area
- Separate bedroom
- Modern and chic bathroom
- Internal laundry