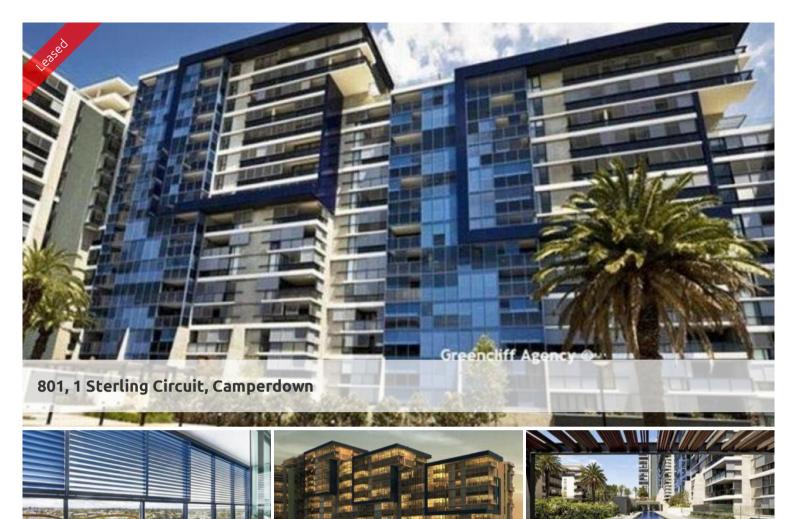

TRIO ONE BEDROOM + CAR SPACE & STORAGE "GREENCLIFF" TRIO ON SITE PROPERTY MANAGEMENT SPECIALISTS"

Located on the eighth floor this superb 1 bedroom apartment has an expansive view over Annandale to the mountains.

With modern finishes through out this apartment will not dissapoint, features including large open plan design opening onto Trio's signature timber loggia, bedroom includes built-in robe, internal laundry and sleek kitchen with european gas appliances including microwave and dishwasher.

City Quarter features: 50 m out door and & 25 m indoor swimming pools the choice of two gymnasiums, 24 hour security guard on site and on site car leasing available.

\*Photographs may be indicitive\*

The above information provided has been furnished to us by the vendor/s. We have not verified whether or not that information is accurate and do not have any belief in one way or the other in its accuracy. We do not accept any responsibility to any person for its accuracy and do no more than pass it on. All interested parties should make and rely upon their own inquiries in order to determine whether or not this information is in fact accurate.