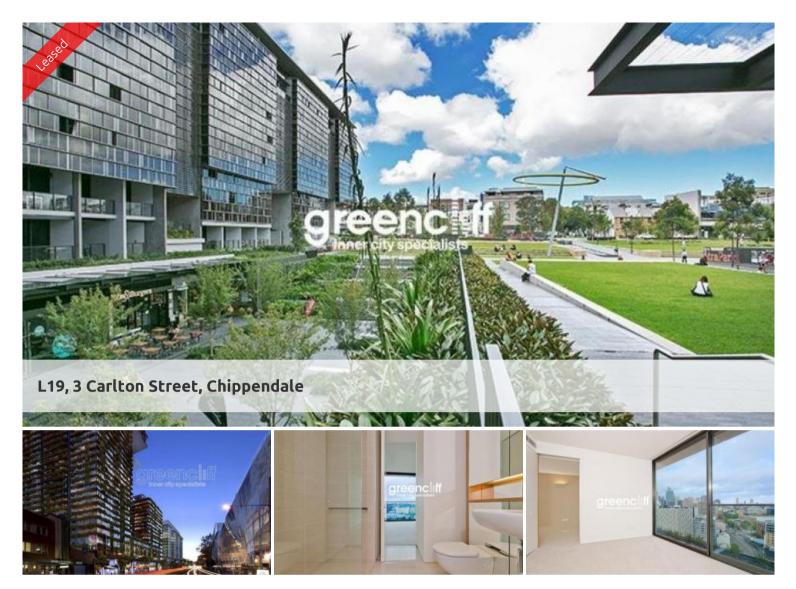

\*\*\* Application Approved \*\*\*

One bedroom plus study in CENTRAL PARK

Greencliff - Official On-Site Rental Management Team for Central Park!

One Central Park is inner city living at its best! Enjoy the convenience of shopping, entertainment, dining and transport right at your doorstep. Built around a beautiful park and draped in a living vertical garden, One Central Park is the perfect combination of luxury meeting nature.

Rich in amenities, this Frasers Property development features:

- Luxury apartments with stainless steel appliances
- Security building with 24 hour concierge
- Fitness centre with pool, gymnasium & spa
- 6 star green rated development
- 5 level shopping centre with Woolworths
- City, district or park views from all apartments
- All apartments will have a storage cage in the basement
- Fridge and washer/dryer included
- More than 30,000sqm of surrounding park and public space.

For further information or to inspect, please call Karena on 0478 051 798

🛏 1 🔊 1 🛱 1

| Ргісе         | \$750 p/w |
|---------------|-----------|
| Property Type | Rental    |
| Property ID   | 1288      |