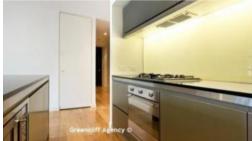

## APPLICATION RECEIVED

North facing unfurnished one bedroom apartment available on 34th level in the sought after Lumiere building .

The apartment features

- Roughly 57sqm with built in robe
- Modern kitchen & bathroom facilities
- Internal laundry
- Ducted air conditioning
- Secure parking space