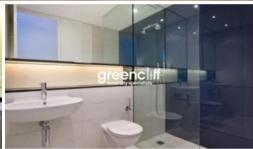

## APPLICATION RECEIVED

North facing unfurnished one bedroom apartment available on 34th level in the sought after Lumiere building .

The apartment features

- Roughly 57sqm with built in robe
- Modern kitchen & bathroom facilities
- Internal laundry
- Ducted air conditioning
- Secure parking space