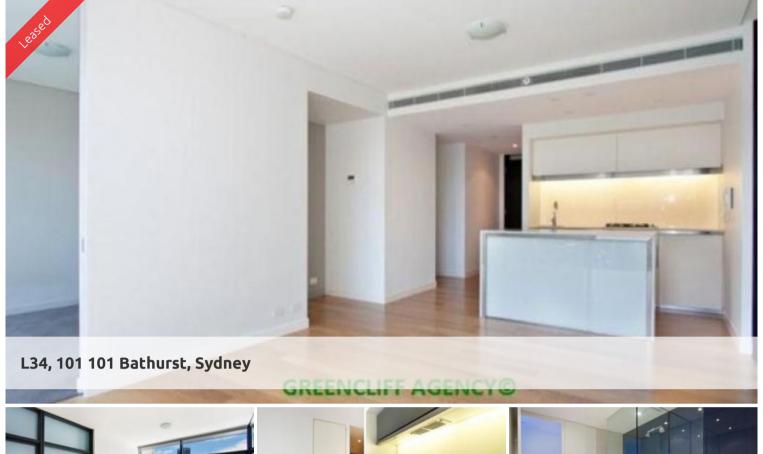

## APPLICATION RECEIVED

North facing unfurnished one bedroom apartment available on 34th level in the sought after Lumiere building .

The apartment features

- Roughly 57sqm with built in robe
- Modern kitchen & bathroom facilities
- Internal laundry
- Ducted air conditioning
- Secure parking space

The building features

- Full access to Club Lumiere and building facilities Facilities include access to spectacular indoor/outdoor 50metre pool, sauna, spa, gym, function room
- 24 hours concierge/security