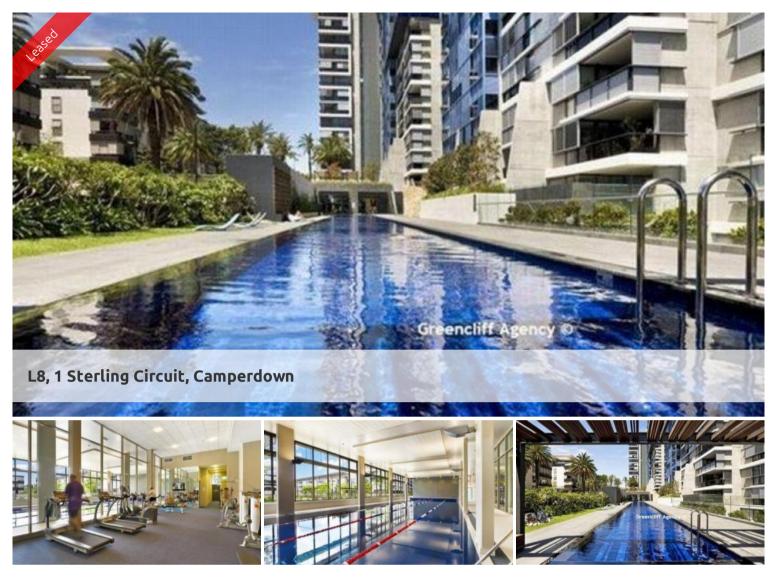

## "TRIO" ONE BEDROOM PROPERTY WITH PARKING

Light and airy East facing one bedroom apartment set in the South building of sought after "Trio". Located on the eigth floor the apartment boasts a superb outlook of the City skyline and a relaxed flow of indoor/outdoor living. Features include:

Being in The City Quarter Complex you will be able to enjoy the free, unlimited access to your choice of a 50 metre outdoor or 25m indoor pool and two gymnasiums. The complex also has 24 hour security, a Japanese restaurant, cafes & convenience store.