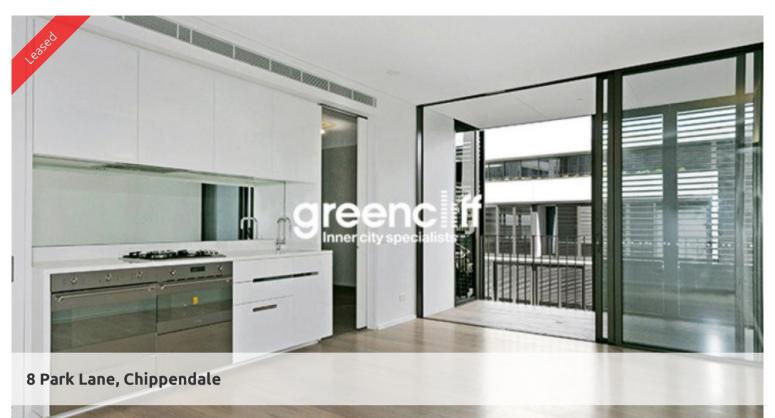

# INSPECTION BY APPOINTMENT.

One Bedroom Apartment Available for inspection in Park Lane , Central Park! From \$620 p/w

Be very impressed with this as spacious one bedroom at Park Lane.

#### The apartment features

- Private front courtyard
- Brand new kitchen with gas cooking, dishwasher and fridge
- Balcony with park views
- Large double sized bedroom with built ins
- Separate study area
- Ducted air conditioning throughout
- Fridge, dishwasher and washer/dryer included
- High ceilings throughout
- Parking at additional \$50 p/w

### Park Lane features

- Private roof top area with BBQ's and spa
- 24 hour concierge/security

All of this within the brand new development of Central Park which features parklands, shopping centre and within walking distance to local universities and the CBD.