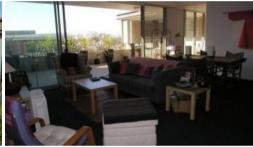

## SPACIOUS PENTHOUSE STYLE TWO BEDROOM APARTMENT!

Penthouse style, two bedroom + study room apartment capturing city skyline and village green views.

Comprising of two double bedrooms both with built-in robes and large expansive lounge and dining areas leading out on to north facing balcony, perfect for alfresco dining.