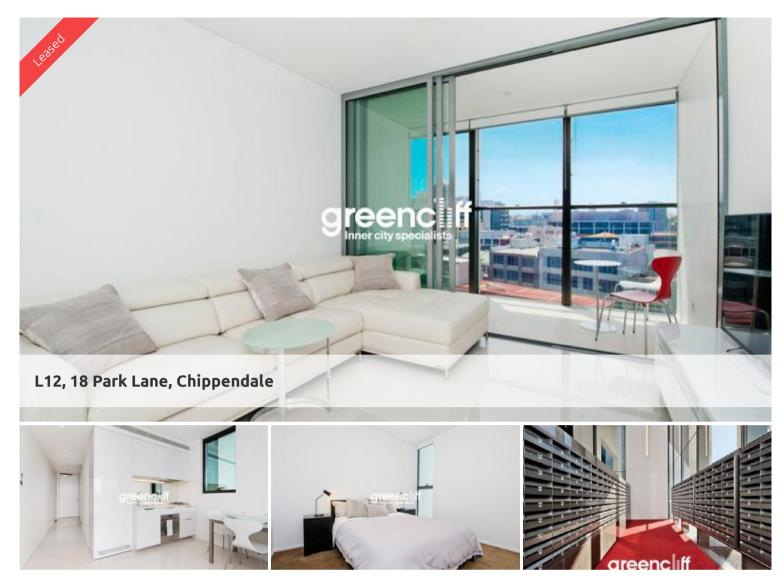

\*\*\* Leased \*\*\* Furnished One bedroom apartment from \$700 per week

Be the first to reside at The Mark

"The Mark is the future of vibrant inner city living and a shining example of all that advanced technologies and bold imaginations can contribute to modern and sustainable living"

Located at Central Park Chippendale, The Mark has direct access to a fully equipped gymnasium, an elevated outdoor pool and on your doorstep is an expansive tree lined park named Chippendale Green. Fashionable retail outlets, a Woolworths supermarket and various cafes and eateries such as Din Tau Fung available to your heart's content.

Moments to Central stations, buses and surrounding Universities makes living at Central Park the ultimate in downtown living.

The Mark is the ultimate lifestyle precinct.

The apartments boast intelligent and lifestyle-savvy interiors, features

- Ducted air conditioning
- Loggia for indoor/outdoor living
- Fridge and washer/dryer included
- European kitchen appliances/stone bench tops
- The latest bathroom fittings and design
- Selection of timber flooring to the living areas/carpeted bedrooms
- Security intercom system