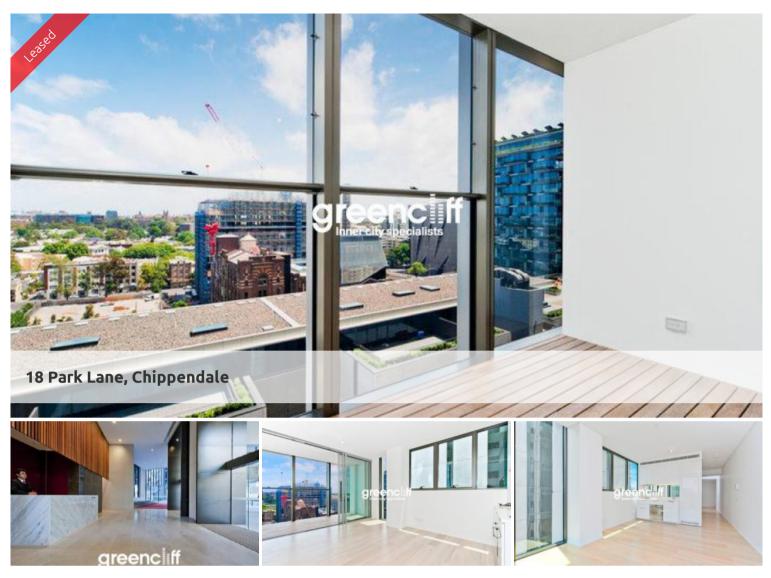

## \*\*\* ALL LEASED. MORE STOCK REQUIRED\*\*\*

Combined Dual Keyed Suite and One bedroom with parking from \$1150 per week

Be the first to reside at The Mark

"The Mark is the future of vibrant inner city living and a shining example of all that advanced technologies and bold imaginations can contribute to modern and sustainable living"

Located at Central Park Chippendale, The Mark has direct access to a fully equipped gymnasium, an elevated outdoor pool and on your doorstep is an expansive tree lined park named Chippendale Green. Fashionable retail outlets, a Woolworths supermarket and various cafes and eateries such as Din Tai Fung available to your heart's content.

Moments to Central stations, buses and surrounding Universities makes living at Central Park the ultimate in downtown living.

The Mark is the ultimate lifestyle precinct.

The apartments boast intelligent and lifestyle-savvy interiors, features:

- Ducted air conditioning
- Loggia for indoor/outdoor living
- Fridge and washer/dryer included
- European kitchen appliances/stone bench tops
- The latest bathroom fittings and design
- Selection of timber/tiled flooring to the living areas/carneted bedrooms