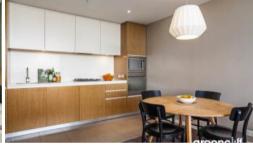

- Spacious living area with bifold doors to timber decked loggia
- Open plan kitchen with gas cook top and dishwasher, ducted airconditioning
- Spacious bedroom with built-in wardrobe, lovely outlook
- Sleek bathroom with separate bath and shower
- Designated study nook, internal laundry
- Storage Cage