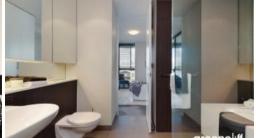

- Spacious living area with bifold doors to timber decked loggia
- Open plan kitchen with gas cook top and dishwasher, ducted airconditioning
- Spacious bedroom with built-in wardrobe, lovely outlook
- Sleek bathroom with separate bath and shower
- Designated study nook, internal laundry
- Storage Cage