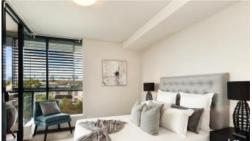

- Spacious living area with bifold doors to timber decked loggia
- Open plan kitchen with gas cook top and dishwasher, ducted airconditioning
- Spacious bedroom with built-in wardrobe, lovely outlook
- Sleek bathroom with separate bath and shower
- Designated study nook, internal laundry
- Storage Cage