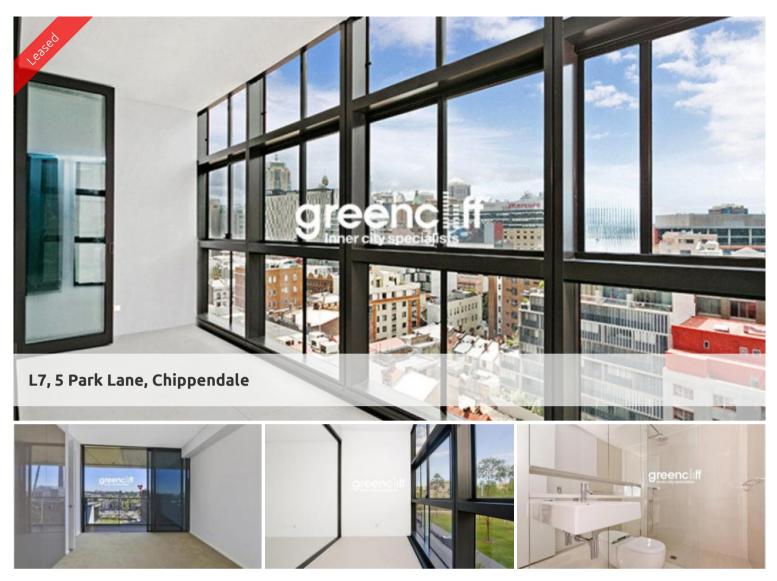

\*\*\* DEPOSIT TAKEN \*\*\* 1 Bedroom with Study room in Central Park!

Be very impressed with this as new spacious 1 bedroom plus a study room plus a car

The apartment features

space!!

- Brand new kitchen with gas cooking, dishwasher and fridge
- Balcony with park views
- Large double sized bedroom with built ins
- Separate study room
- Ducted air conditioning throughout
- Internal laundry with washing machine and dryer
- High ceilings throughout

Park Lane features

- Private roof top area with BBQ's and spa
- 24 hour concierge/security

All of this within the brand new development of Central Park which features parklands, shopping centre and within walking distance to local universities and the CBD.