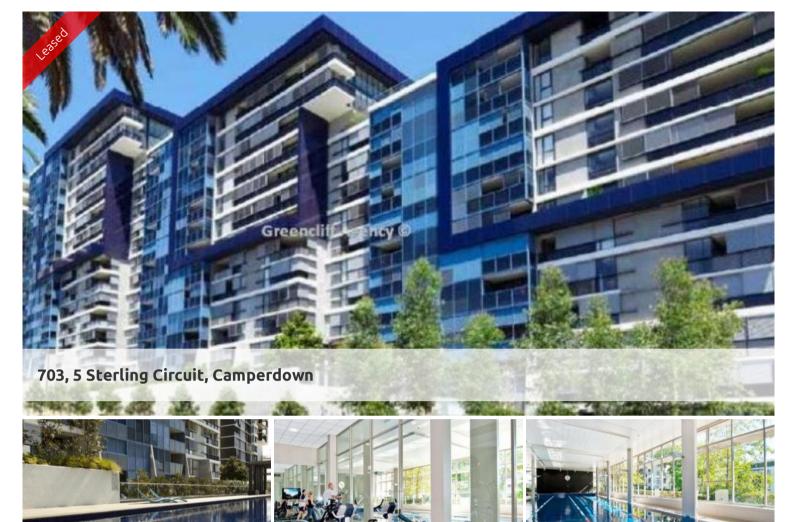

## "TRIO" EAST FACING TWO BEDROOM APARTMENT WITH CAR SPACE

Situated on the seventh floor of North tower of sought after "Trio" is this East facing two bedroom apartment. Boasting extensive city views this apartment has a relaxing, ambient feel that you soak upas soon as you walk through the door. Features include:

Being in The City Quarter Complex you will be able to enjoy the free, unlimited access to your choice of a 50 metre outdoor or 25m indoor pool and two gymnasiums. The complex also has 24 hour security, a Japanese restaurant, cafes & convenience store.