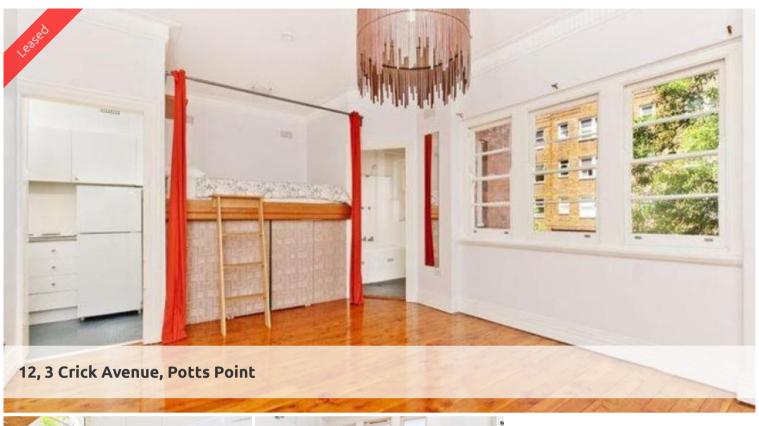

## STUDIO APARTMENT IN CONVENIENT LOCATION

Perfectly positioned in a well maintained security building in quiet cul-de-sac location is this spacious studio apartment. Features include:

- First floor position, polished timber floors
- Built-in elevated bed, storage space below
- Well maintained kitchen with fridge/freezer
- Neat bathroom, with shower over bath
- Share laundry facilities, security building

With popular shops, cafes and transport at your door, this spacious studio apartment is ideal as your new inner city pad.

The above information provided has been furnished to us by the vendor/s. We have not verified whether or not that information is accurate and do not have any belief in one way or the other in its accuracy. We do not accept any responsibility to any person for its accuracy and do no more than pass it on. All interested parties should make and rely upon their own inquiries in order to determine whether or not this information is in fact accurate.