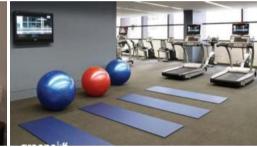

The Lumiere boasts

- Great CBD location with everything at your doorstep
- 24 hour concierge/security
- Club Lumiere, featuring, gym, 50 metre pool, spa, sauna steam room, sauna, movie room, yoga/dance room