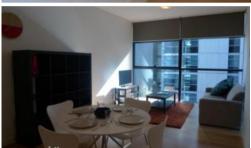

## LEASED.

One bedroom furnished executive apartment located on Level 21 in sought after Lumiere Residences

Features of this property include:

- Large combined lounge & dining area
- Gourmet kitchen featuring gas cooking, fridge, dishwasher and microwave
- Double sized bedroom with walk in robe
- Chic bathroom
- Large internal laundry