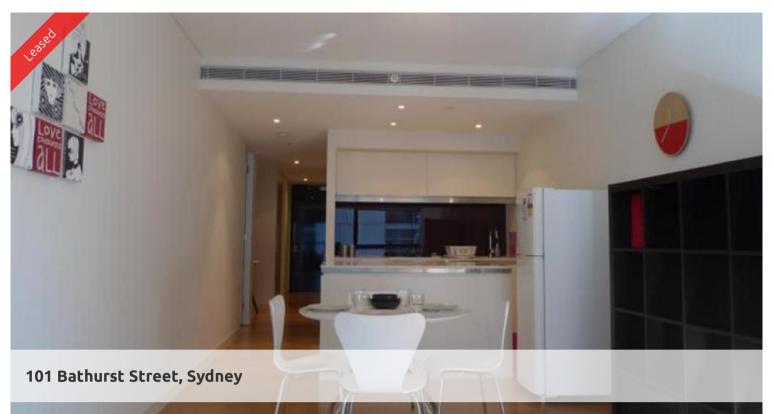

## LEASED.

One bedroom furnished executive apartment located on Level 21 in sought after Lumiere Residences

Features of this property include:

- Large combined lounge & dining area
- Gourmet kitchen featuring gas cooking, fridge, dishwasher and microwave
- Double sized bedroom with walk in robe
- Chic bathroom
- Large internal laundry