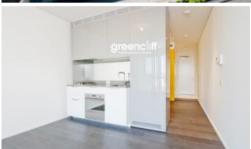

- Ducted air conditioning
- Loggia for indoor/outdoor living
- Fridge and washer/dryer included
- European kitchen appliances/stone bench tops
- The latest bathroom fittings and design
- Selection of timber/tiled flooring to the living areas/carpeted bedrooms
- Security intercom system
- Parking at additional \$50 p/w