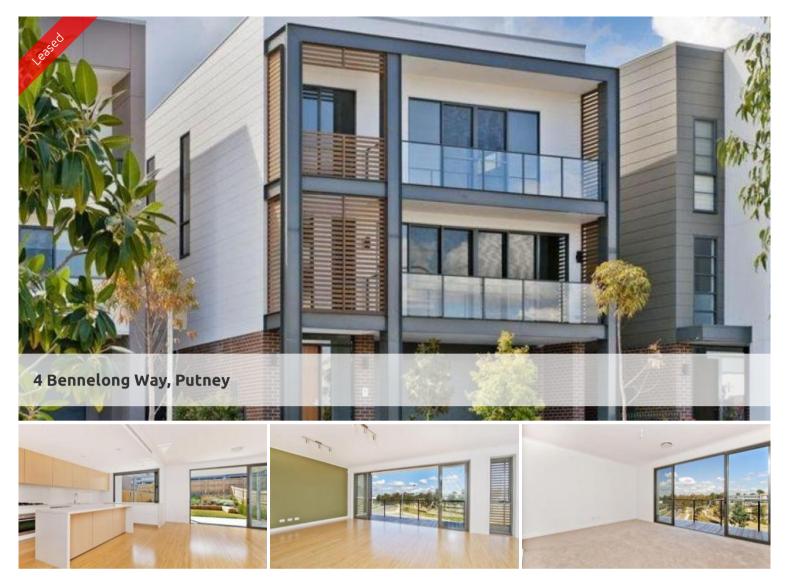

## "PUTNEY HILL" SUPERB FOUR BEDROOM HOUSE WITH DOUBLE LUG

Superb brand new four bedroom plus study house perfectly positioning within Fraser's superb new "Putney Hill" development. Features include:

- Separate lounge and dining areas, versatile yet practical layout
- Gourmet chef's kitchen, with gas cook top and dishwasher
- Two sleek bathrooms, main with bath, stunning finishes
- Internal laundry with dryer, plus additional guest wc
- Four generous bedrooms, each with built-in wardrobes
- Master suite with walk in wardrobe, balcony and ensuite
- Light and airy throughout, reverse cycle air conditioning
- Huge sundrenched landscaped garden, plus two balconies
- Spacious double lock-up garage plus off street parking for two