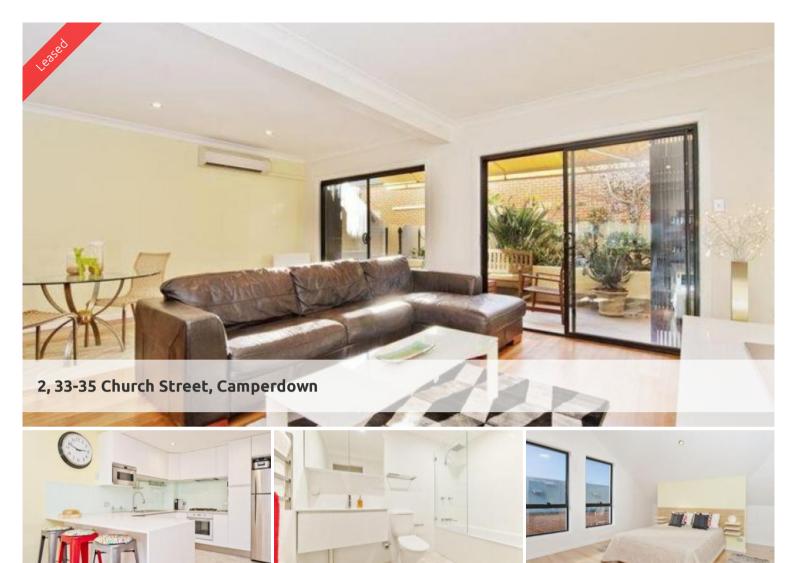

## \*\*\* LEASED \*\*\*

THREE LEVEL FURNISHED TOWNHOUSE+LOCK UP GARAGE 2 CAR SPACES!!

Spanning over three levels is this superbly furnished throughout three bedroom townhouse boasting loads of space. Features include:

- Sunny and spacious living area flowing to generous balcony
- Ultra modern kitchen with gas cooktop, diswasher and fridge
- Two sleek bathrooms, master and ensuite, loads of storage
- Master suite boasting entire top floor, pitched roof with loads of light
- Second and third bedrooms, generous sizes both with wardrobes
- Internal laundry, air conditioned and off street parking for two cars

Superbly positioned within moments from all that Camperdown, Newtown and Glebe have to offer. With shops, cafes and transport at your door.

Please call Miki on 8262 8262 to inspect.

The above information provided has been furnished to us by the vendor/s. We have not verified whether or not that information is accurate and do not have any belief in one way or the other in its accuracy. We do not accept any responsibility to any person for its accuracy and do no more than pass it on. All interested parties should make and rely upon their own inquiries in order to determine whether or not this information is in fact accurate.