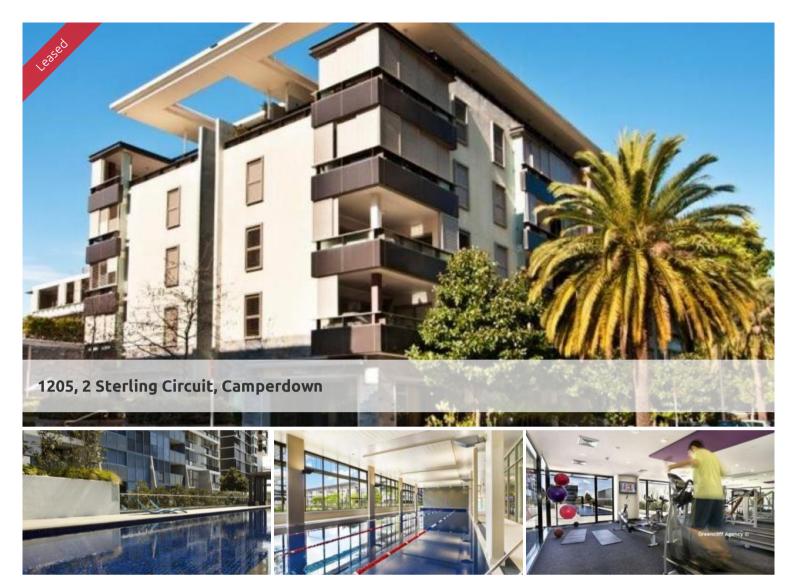

## "VIE 1" ONE BEDROOM APARTMENT

Spacious and stylish one bedroom apartment in sought after "VIE 1". Features include:

- Ultra modern open plan kitchen with dishwasher and gas cooktop
- Spacious combined lounge/dining area flowing to huge balcony
- Generous bedroom with walk through built-in wardrobes and loggia access
- Sleek bathroom with separate bath and shower, internal laundry facilities
- Boasts a superb flow of indoor outdoor living ideal for alfresco entertaining

Superbly located in a security building with lift acces within the City Quarter complex, comprising of 50 metre outdoor pool, 25m indoor pool, two gymnasiums and the added convenience of 24 hour security, restaurant, cafés and convenience store. All a short bus ride from the city or an easy stroll to Annandale shopping village, Glebe, Broadway, Leichhardt and Newtown, all just around the corner.