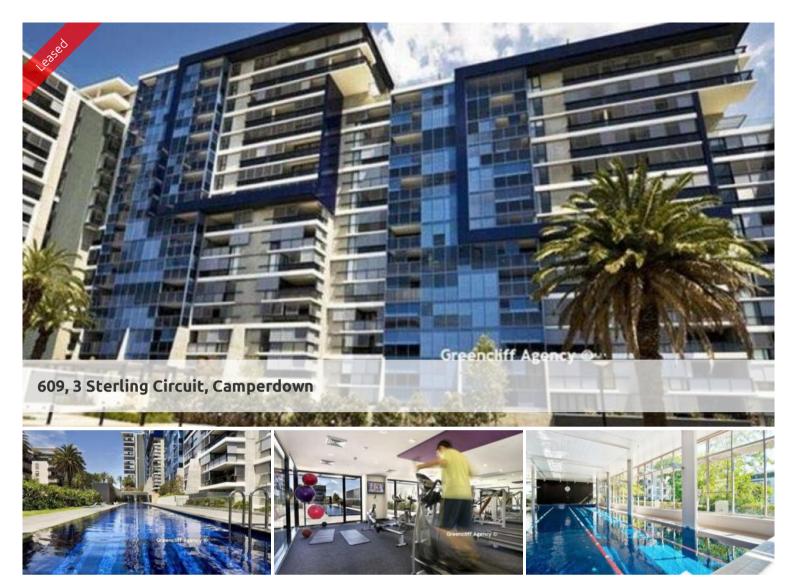

Being in The City Quarter Complex you will be able to enjoy the free, unlimited access to your choice of a 50 metre outdoor or 25m indoor pool and two gymnasiums. The complex also has 24 hour security, a Japanese restaurant, cafes & convenience store.