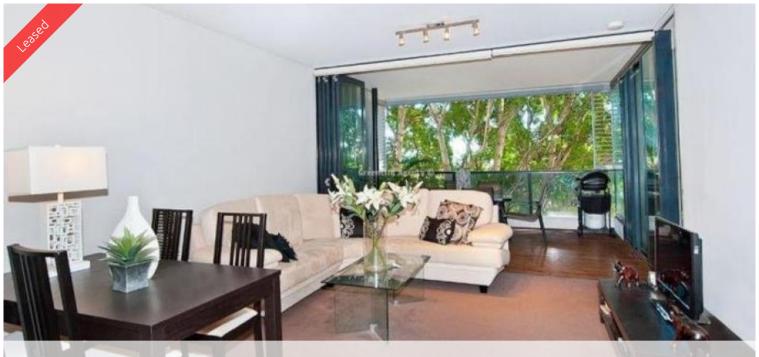

- Spacious living area flowing to generous loggia with timber decking
- Ultra modern galley style kitchen with gas cook top and dishwsher
- Spacious bedroom with built-in wardrobe, reverse cycle air con
- Sleek bathroom with separate bath and shower, internal laundry
- Security building with lift, undercover car space and storage