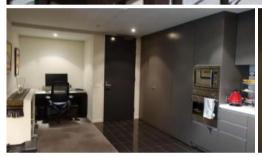

- Spacious living area flowing to generous loggia with timber decking
- Ultra modern galley style kitchen with gas cook top and dishwsher
- Spacious bedroom with built-in wardrobe, reverse cycle air con
- Sleek bathroom with separate bath and shower, internal laundry
- Security building with lift, undercover car space and storage