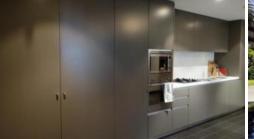

- Spacious living area flowing to generous loggia with timber decking
- Ultra modern galley style kitchen with gas cook top and dishwsher
- Spacious bedroom with built-in wardrobe, reverse cycle air con
- Sleek bathroom with separate bath and shower, internal laundry
- Security building with lift, undercover car space and storage