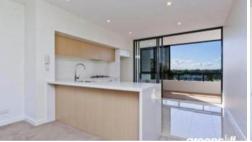

## "FIGTREE" TWO BEDROOM APARTMENT WITH TWO CAR SPACES

Perfectly positioned two bedroom apartment in "Figtree" security building, part of the superb "Putney Hill" development. Features include:

- Light and airy lounge/dining area, built-in study nook
- Gourmet kitchen, with gas cook top and dishwasher
- Two sleek bathrooms, en-suite with bath, stunning finishes
- Master suite with walk in robe and ensuite bathroom
- Generous second bedroom with built-in wardrobe
- Reverse cycle air conditioning, internal laundry with dryer
- Two timber decked balconies, loads of natural light
- Security building, two car spaces (tandem style) and storage