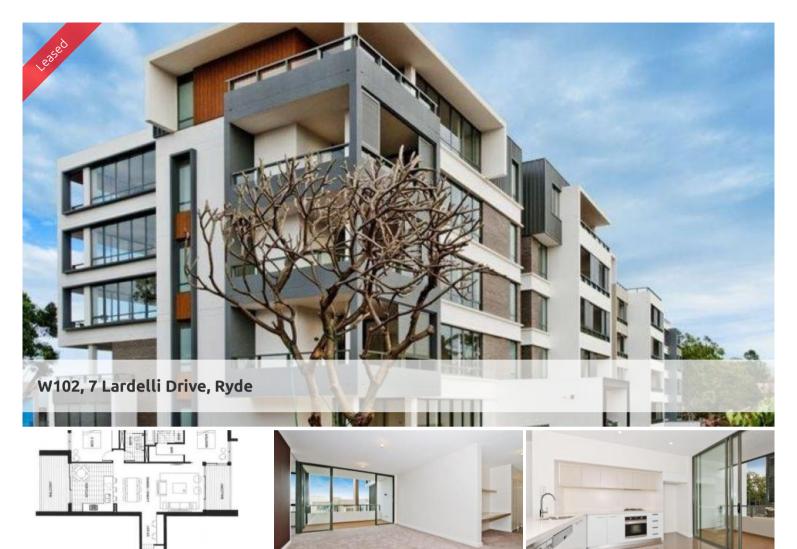

## "FIGTREE" TWO BEDROOM APARTMENT WITH CAR SPACE

Brand new two bedroom apartment perfectly positioned in "Figtree" security building, part of the superb "Putney Hill" development. Features include:

- Light and airy living area, built-in study nook, over 118sqm
- Gourmet kitchen, with gas cook top and dishwasher
- Two sleek bathrooms, en-suite with bath, stunning finishes
- Two generous bedrooms, each with built-in wardrobes
- Reverse cycle air conditioning, internal laundry with dryer
- Two timber decked balconies, loads of natural light
- Security building with undercover car space and storage

Be one of the first to move into this fabulous building in a highly sought after development, conveniently positioned moments from nearby shops, cafes, schools, parks and transport.

The above information provided has been furnished to us by the vendor/s. We have not verified whether or not that information is accurate and do not have any belief in one way or the other in its accuracy. We do not accept any responsibility to any person for its accuracy and do no more than pass it on. All interested parties should make and rely upon their own inquiries in order to determine whether or not this information is in fact accurate.