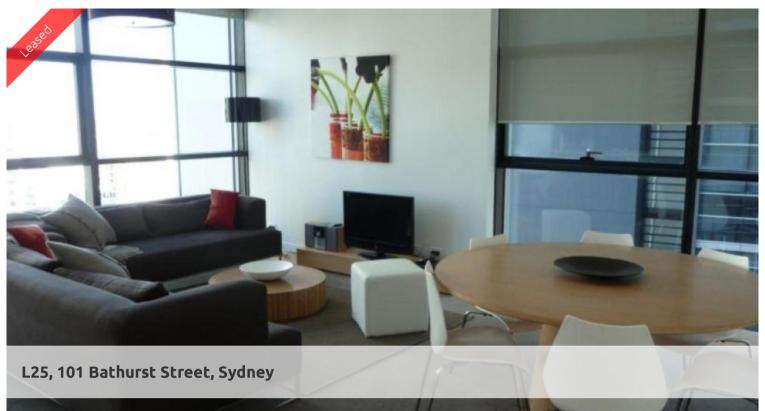

### APPLICATION APPROVED - CONTACT AGENT

Available in the sought after Lumiere Building, is this south west facing apartment with city views and generous natural lighting.

#### Apartment Features:

- Timber flooring throughout with carpet in bedroom
- Additional room for home office/study
- Modern Kitchen Facilities with dishwasher
- Grand bathroom
- Floor to ceilng glass windows
- Internal laundry with dryer
- Minimum 12 months lease
- Electricity included in the rent