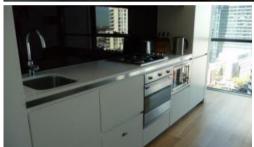

#### Apartment Features:

- Timber flooring throughout with carpet in bedroom
- Additional room for home office/study
- Modern Kitchen Facilities with dishwasher
- Grand bathroom
- Floor to ceilng glass windows
- Internal laundry with dryer
- Minimum 12 months lease
- Electricity included in the rent