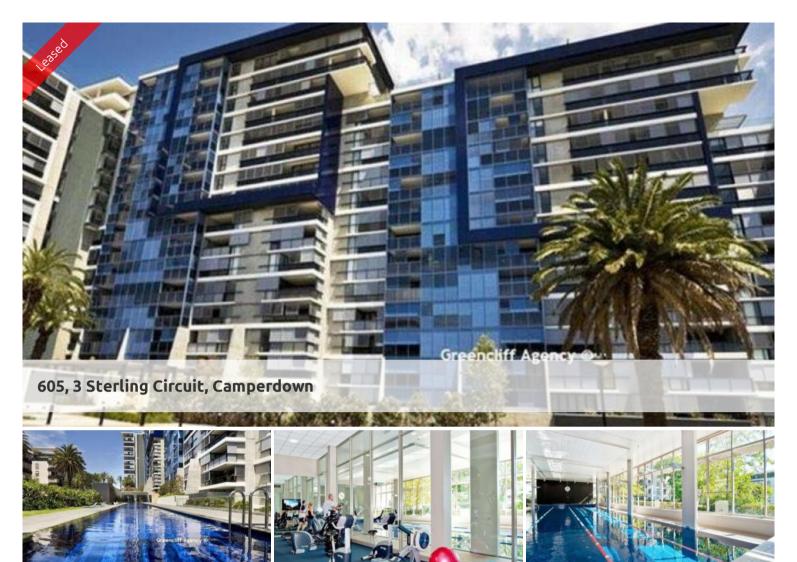

## "TRIO" EAST FACING ONE BEDROOM WITH PARKING

One bedroom apartment is perfectly positioned on level 6 of the Central building within "Trio". Boasting an Easterly aspect, this spacious apartment enjoys a lovely outlook with views over the pool. Features include:

Being in The City Quarter Complex you will be able to enjoy the free, unlimited access to your choice of a 50 metre outdoor or 25m indoor pool and two gymnasiums. The complex also has 24 hour security, a Japanese restaurant, cafes & convenience store. Only a 10 minute bus ride to the city or an easy stroll to Glebe, Broadway, Leichhardt and Newtown which are just around the corner.