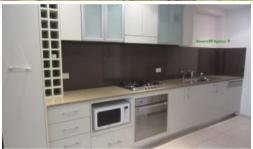

## Features:

- Spacious combined lounge and dining area
- Modern kitchen featuring SMEG stainless steel appliances, gas cooking, fridge and plenty of cupboard space
- Double sized bedroom with built in wardrobe
- Separate study/guest bedroom
- Huge bathroom with separate shower and bath
- Undercover balcony with gas bayonet
- 2 car spaces, rarity for 1 bedroom apartments
- Ducted air conditioning