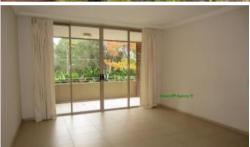

## Features:

- Spacious combined lounge and dining area
- Modern kitchen featuring SMEG stainless steel appliances, gas cooking, fridge and plenty of cupboard space
- Double sized bedroom with built in wardrobe
- Separate study/guest bedroom
- Huge bathroom with separate shower and bath
- Undercover balcony with gas bayonet
- 2 car spaces, rarity for 1 bedroom apartments
- Ducted air conditioning